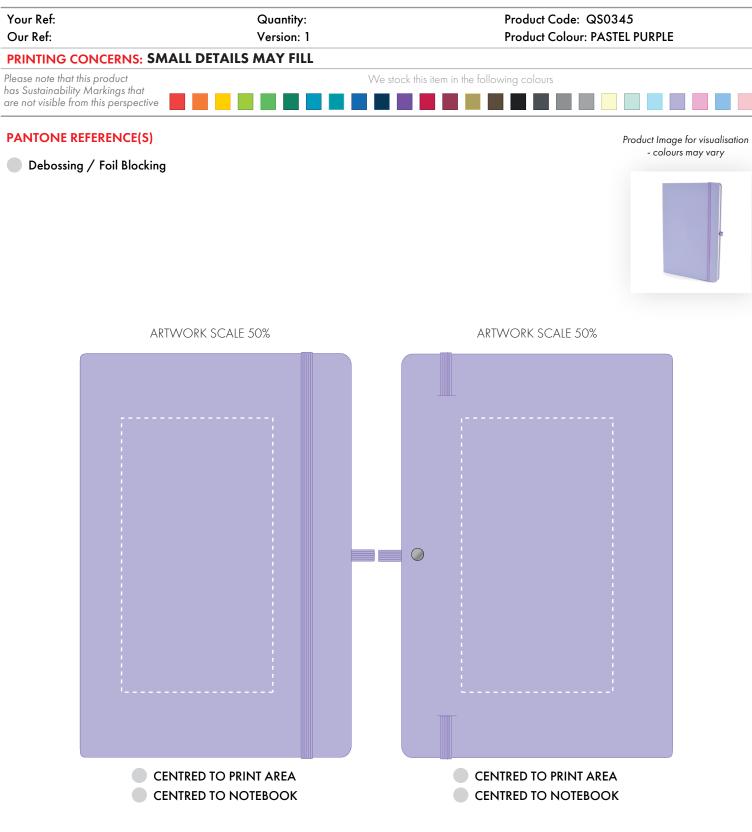

Product and Artwork Proof

The dashed line is to demonstrate print area and will not appear on your printed item

| ARTWORK SCALE 100%<br>Max print area: 145mm x 80mm | A<br>N | RTWORK SCALE 100%<br>Aax print area: 145mm x 80mm |  |
|----------------------------------------------------|--------|---------------------------------------------------|--|
|                                                    |        |                                                   |  |
|                                                    |        |                                                   |  |
|                                                    |        |                                                   |  |
|                                                    |        |                                                   |  |
|                                                    |        |                                                   |  |
|                                                    |        |                                                   |  |
|                                                    |        |                                                   |  |
|                                                    |        |                                                   |  |
|                                                    |        |                                                   |  |
|                                                    |        |                                                   |  |
|                                                    |        |                                                   |  |
|                                                    |        |                                                   |  |
|                                                    |        |                                                   |  |
| l                                                  | : :    |                                                   |  |